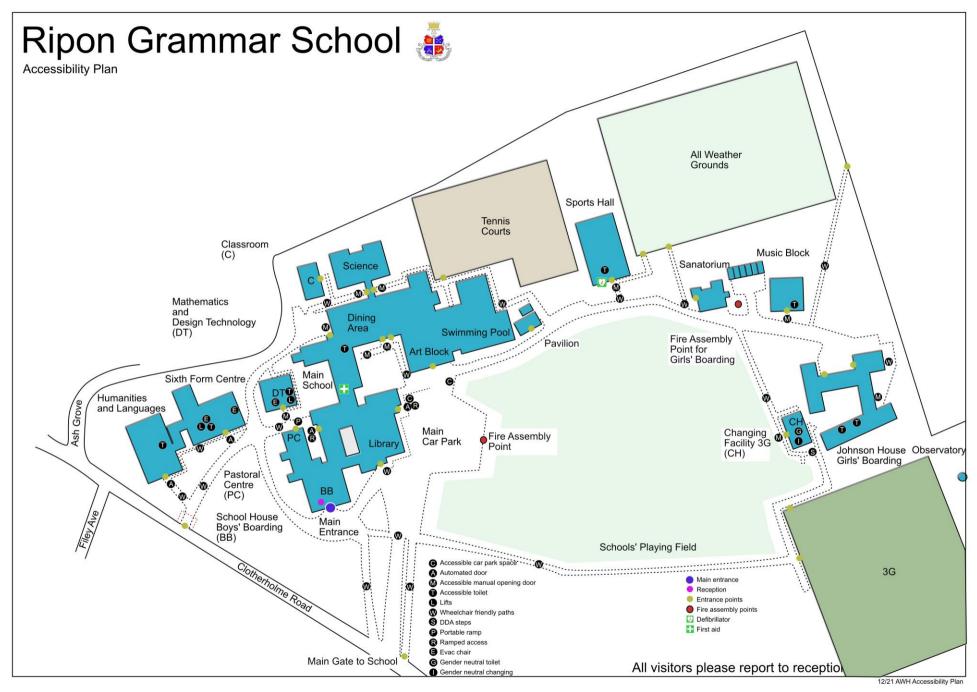

## **Action Plan**

| Aim                                                              | Current Good Practice                                                                                                                                                                                                     |  |  |  |  |  |  |  |
|------------------------------------------------------------------|---------------------------------------------------------------------------------------------------------------------------------------------------------------------------------------------------------------------------|--|--|--|--|--|--|--|
| Increase access to the curriculum for students with a disability | All staff will continue to have training on the Equality Act and both staff and students will continue to take part in a Rights Respecting Equality and Diversi Day which considers disability as one strand of the act.  |  |  |  |  |  |  |  |
|                                                                  | Advice will be provided to staff by the Learning Support Team to ensure that, as far as reasonably practicable, disabled students have access to all practical expressive and physical activities.                        |  |  |  |  |  |  |  |
|                                                                  | Staff will consider mobility difficulties in the movement of students around school as they move to lessons and also within the classroom environment.                                                                    |  |  |  |  |  |  |  |
|                                                                  | The SENDCo will update staff as required on individual cases.                                                                                                                                                             |  |  |  |  |  |  |  |
|                                                                  | Access will be enhanced by the effective deployment of Teaching Assistants and through personalised support as required.                                                                                                  |  |  |  |  |  |  |  |
|                                                                  | External support will be sought to enhance the knowledge and skills of staff.                                                                                                                                             |  |  |  |  |  |  |  |
|                                                                  | As far as reasonably practicable, all students will have the opportunity to participate in activities and educational visits irrespective of disability.                                                                  |  |  |  |  |  |  |  |
|                                                                  | The Curriculum Lead will adjust the timetable to ensure all students can access a broad and balanced curriculum.                                                                                                          |  |  |  |  |  |  |  |
| Improve and maintain access to the physical                      | The majority of our buildings provide access for disabled students; however, some classrooms may not be accessible due to the age and nature of the building. Reasonable adjustments to rooming will compensate for this. |  |  |  |  |  |  |  |
| environment                                                      | Emergency evacuation procedures will continue to be highlighted to staff and processes in place to provide supervision of disabled students. Disabled students/staff will be supported to access the muster points.       |  |  |  |  |  |  |  |
|                                                                  | Risk assessments will provide personalised emergency evacuation plans (PEEPs) for each student as required. These are held by the SENDCo and reviewe regularly.                                                           |  |  |  |  |  |  |  |
|                                                                  | Risk Assessments for educational visits will identify support needed to enable disabled students to participate.                                                                                                          |  |  |  |  |  |  |  |
|                                                                  | Transport to off-site facilities and for educational visits will cater for disabled students.                                                                                                                             |  |  |  |  |  |  |  |
|                                                                  | We will take account of disability access in our plans for refurbishment.                                                                                                                                                 |  |  |  |  |  |  |  |
|                                                                  | Disabled toilet facilities are available.                                                                                                                                                                                 |  |  |  |  |  |  |  |
|                                                                  | Temporary lifts and ramps are available in some areas and more will be provided in our plans for refurbishment.                                                                                                           |  |  |  |  |  |  |  |
| Improve the delivery of information to students                  | Information will be made available in an appropriate form to students, parents/ careers and staff who may have difficulty with standard printed information.                                                              |  |  |  |  |  |  |  |
| with a disability                                                | Staff will be provided with training to enable them to use practices and systems developed to assist people with disabilities.                                                                                            |  |  |  |  |  |  |  |
|                                                                  | Some students require the use of a hearing loop. Training is provided by North Yorkshire County Council.                                                                                                                  |  |  |  |  |  |  |  |